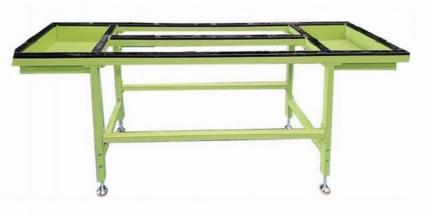

Model: KV-013

Dimensions: length 1800\*width 1000\*height

850

Color: apple green

Casters: 3 inches, 5 inches, foot cup

Function: sash and screen assembly and  $% \left( 1\right) =\left( 1\right) \left( 1\right)$ 

processing

Note: Batch size and color can be

customized

Product name: Rotary table

Model: KV-016

Dimensions: length 1200\*width 600\*height

850

Color: apple green