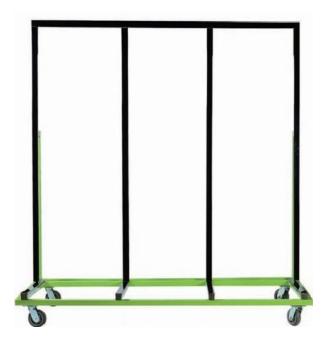

Color: apple green

Casters: 3 inches, 5 inches, foot cup

Function: door and window sash turnover

Note: Batch size and color can be customized

Product name: Vertical material turnover vehicle

Model: KV-017

Dimensions: length 1200\*width 900\*height 1800

Color: apple green

Casters: 3 inches, 5 inches, foot cup

Function: Vertical material turnover vehicle, door leaf turnover vehicle, glass fan turnover vehicle

Note: Height can be adjusted

Product name: Window frame assembly workbench