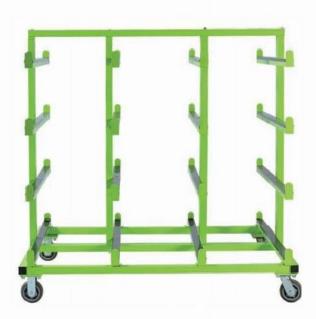

Product name: U-shaped display rack

Mode1 : KV-002

Dimensions: length 750\*width 550\*height 1000

Color: orange

Function: Door and window display rack

Note: Batch size and color can be

customized

Product name: U-shaped short material turnover vehicle