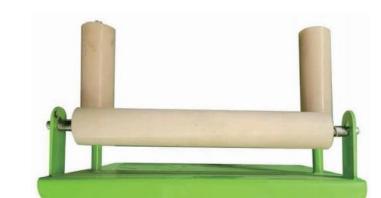

Product name: Profile turnover vehicle

Model: KV-018

Dimensions: length 3000\*width

600\*height 900

Color: apple green

Casters: 3 inches, 5 inches, foot

cup

Function: long and short profile