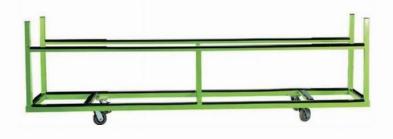

placement, turnover

Note: Batch size and color can be

customized

Product name: Single-sided four-layer pallet truck

Model: KV-025

Dimensions: length 2000\*width 1000\*height

Color: apple green

Casters: 3 inches, 5 inches, foot cup

Function: storage and turnover of short

materials

Note: Batch size and color can be

customized

Product name: Two-story debugging

rack

Model: KV-028

Dimensions: length 740\*width