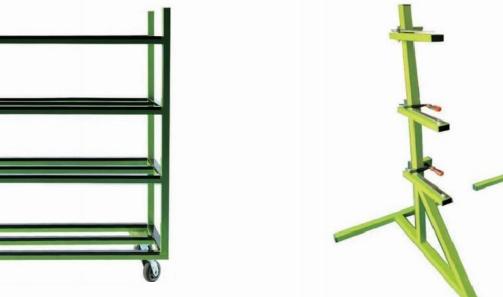

Note: Batch size and color can be customized

1250

Product name: Short material turnover vehicle

Model: KV-007

Dimensions: length 1200\*width 600\*height 1500

Color: apple green

Casters: 3 inches, 5 inches, foot cup

Function: storage and turnover of short

materials

Note: Batch size and color can be customized

Product name: 4+2 rubber strip truck

Dimensions: length 850\*width 600\*height 1600

Function: Storage of rubber strips and tops