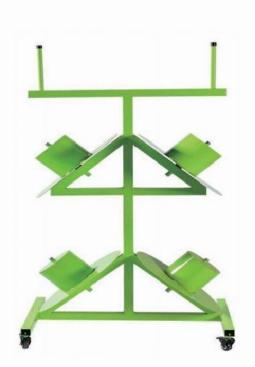

Note: Batch size and color can be

customized

Model: KV-006

Dimensions: length 1400\*width 1200\*height 1100

Color: apple green

Casters: 3 inches, 5 inches, foot cup

Function: storage and turnover of glass,

window sash and sample corners