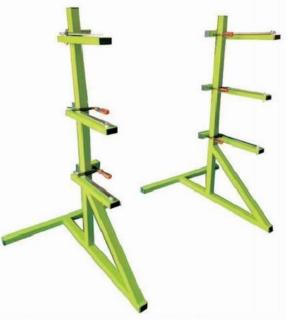

Note: Batch size and color can be customized

1250

Product name: Short material turnover vehicle

Model: KV-007

Dimensions: length 1200\*width 600\*height 1500

Color: apple green

Casters: 3 inches, 5 inches, foot cup

Function: storage and turnover of short

materials

Note: Batch size and color can be customized

Product name: 4+2 rubber strip truck

Dimensions: length 850\*width 600\*height 1600

Function: Storage of rubber strips and tops