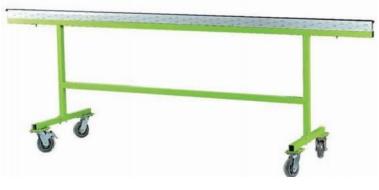

Model: KV-015

Dimensions: length 2400\*width 600\*height 800

Color: apple green

Casters: 3 inches, 5 inches, 5-inch foot

Function: Assembly and processing of window frames and sash

Note: Height can be adjusted