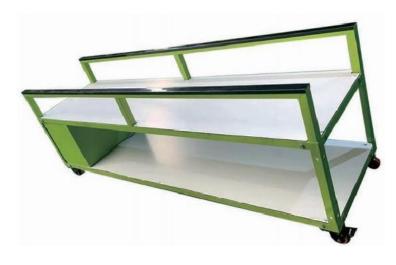

Casters: 3 inches, 5 inches, foot

cup

Function: loading, unloading

Note: Batch size and color can be

customized

Product name: Heavy duty packing rack

Model: KV-020

Dimensions: length 2800\*width 600\*height 970 (including aluminum)

Color: apple green

Casters: 3 inches, 5 inches, foot cup

Function: Window frame assembly, finished product packaging

Note: Batch size and color can be

customized

Size: 970\*550\*2000

Function: product display