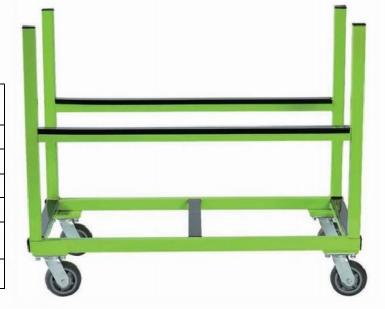

customized

Colour: Black

Product name: Flatbed truck

Model: KV-024

Size: 1000\*1800\*200

Color: apple green

Casters: 3 inches, 5 inches, foot cup

Function: window sash glue

placement, turnover

Note: Batch size and color can be

customized

Product name: Single-sided four-layer pallet truck

Model: KV-025

Dimensions: length 2000\*width 1000\*height

Color: apple green

Casters: 3 inches, 5 inches, foot cup