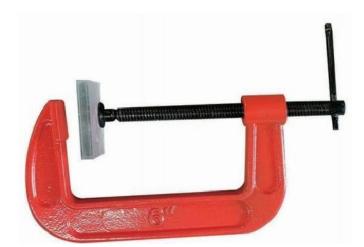

color: red

Function: product display

Note: Batch size and color can be

customized

Model: KV-029

Size: Regular size

Color: blue, white

Function: Storage of accessories