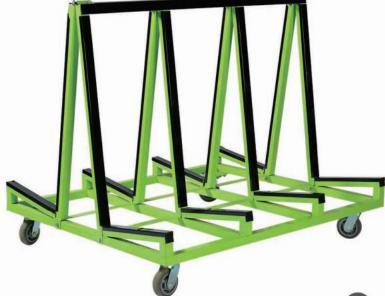

Product name: Finished window sash

Dimensions: length 1500\*width 800\*height

Casters: 3 inches, 5 inches, foot cup

Note: Batch size and color can be

turnover vehicle
Model: KV-003

Color: apple green

Function: sash turnover

Note: Batch size and color can be

customized

Model: KV-006

Dimensions: length 1400\*width 1200\*height 1100

Color: apple green

Casters: 3 inches, 5 inches, foot cup

Function: storage and turnover of glass,

window sash and sample corners