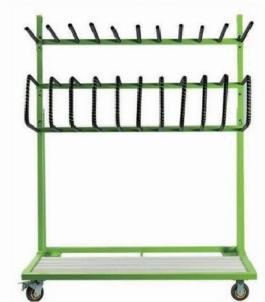

Function: storage and turnover of short

materials

Note: Batch size and color can be customized

Product name: 4+2 rubber strip truck

Dimensions: length 850\*width 600\*height 1600

Function: Storage of rubber strips and tops