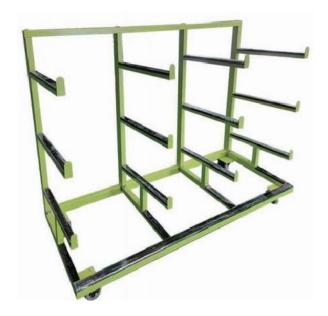

Note: Batch size and color can be customized

1250

Product name: Short material turnover vehicle

Model: KV-007

Dimensions: length 1200\*width 600\*height 1500

Color: apple green

Casters: 3 inches, 5 inches, foot cup

Function: storage and turnover of short

materials

Note: Batch size and color can be customized

Product name: 4+2 rubber strip truck

Dimensions: length 850\*width 600\*height 1600

Function: Storage of rubber strips and tops