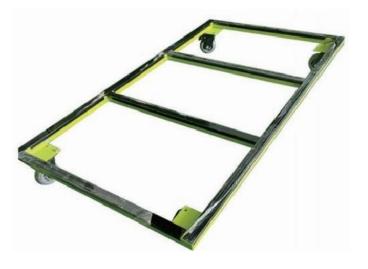

Product name: Finished window sash

Dimensions: length 1500\*width 800\*height

Casters: 3 inches, 5 inches, foot cup

Note: Batch size and color can be

turnover vehicle
Model: KV-003

Color: apple green

Function: sash turnover