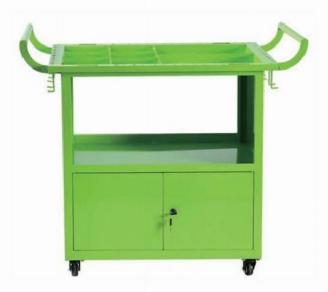

Note: Batch size and color can be customized

Model: KV-009

Color: apple green

Casters: 3 inches, foot cup

Model: KV-008

Product name: Multifunctional tool cart

Dimensions: length 950\*width 600\*height 880

Color: apple green

Casters: 3 inches, foot cup

Function: Hardware tool storage

Note: Batch size and color can be

customized

Product name: Four-layer pallet truck

Model: KV-011

Dimensions: length 1500\*width 1060\*height

Color: apple green