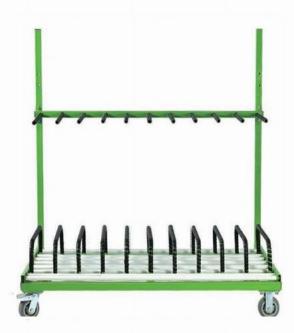

Casters: 3 inches, foot cup

Function: Hardware tool storage

Note: Batch size and color can be

customized

Product name: Four-layer pallet truck

Model: KV-011

Dimensions: length 1500\*width 1060\*height

Color: apple green

Casters: 3 inches, 5 inches, foot cup

Function: storage and turnover of short

materials

Note: Batch size and color can be

customized

Product name: Debugging rack

Model: KV-010

Dimensions: length 750\*width