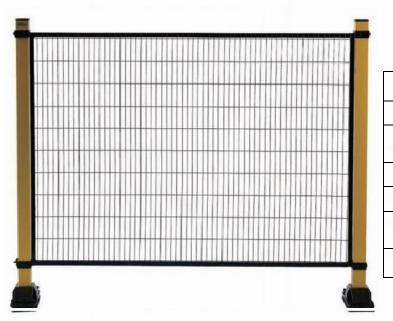

400\*height 1500

Color: apple green

Function: window and door leaf

assembly

Note: Batch size and color can be

customized

Product name: workshop fence

Model: KV-012

Dimensions: length 1650\*width 60\*height 1200

Color: yellow, black, apple green

Casters: Adjustable level base

Function: workshop, equipment

enclosure

Note: No screws required

Product name: Screen assembly table