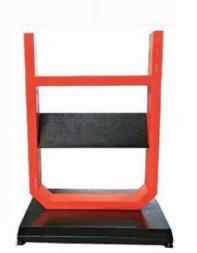

Product name: U-shaped display rack

Mode1 : KV-002

Dimensions: length 750\*width 550\*height 1000

Color: orange

Function: Door and window display rack

Note: Batch size and color can be

customized

Product name: U-shaped short material turnover vehicle