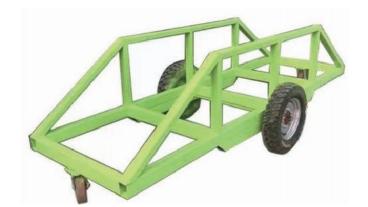

Dimensions: length 3000\*width 900\*height 800

Color: apple green

Casters: big wheels

Function: material turnover

Note: Batch size and color can be customized

Product name: Glue injection clip

Model: KV-027