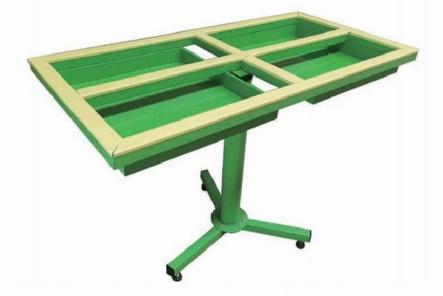

Color: apple green

Casters: 3 inches, 5 inches, foot cup

Function: Vertical material turnover vehicle, door leaf turnover vehicle, glass fan turnover vehicle

Note: Height can be adjusted

Product name: Window frame assembly workbench

Model: KV-015

Dimensions: length 2400\*width 600\*height 800

Color: apple green

Casters: 3 inches, 5 inches, 5-inch foot

Function: Assembly and processing of window frames and sash

Note: Height can be adjusted