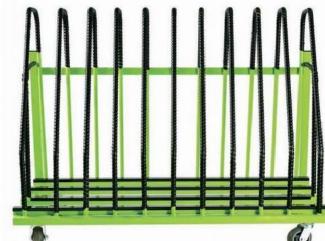

Function: storage and turnover of short

materials

Note: Batch size and color can be customized

Product name: 4+2 rubber strip truck

Dimensions: length 850\*width 600\*height 1600

Function: Storage of rubber strips and tops

Note: Batch size and color can be customized

Model: KV-009

Color: apple green

Casters: 3 inches, foot cup

Model: KV-008

Product name: Multifunctional tool cart

Dimensions: length 950\*width 600\*height 880

Color: apple green