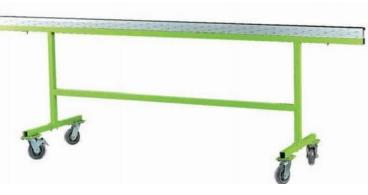

Model: KV-015

Dimensions: length 2400\*width 600\*height 800

Color: apple green

Casters: 3 inches, 5 inches, 5-inch foot

Function: Assembly and processing of window frames and sash

Note: Height can be adjusted