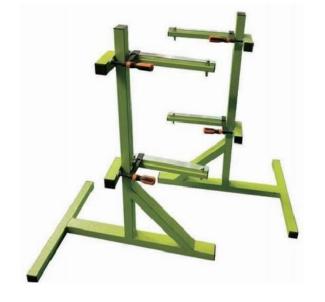

Casters: 3 inches, 5 inches, foot cup

Function: storage and turnover of short

materials

Note: Batch size and color can be

customized

Product name: Debugging rack

Model: KV-010

Dimensions: length 750\*width

400\*height 1500

Color: apple green

Function: window and door leaf

assembly

Note: Batch size and color can be

customized

Product name: workshop fence

Model: KV-012