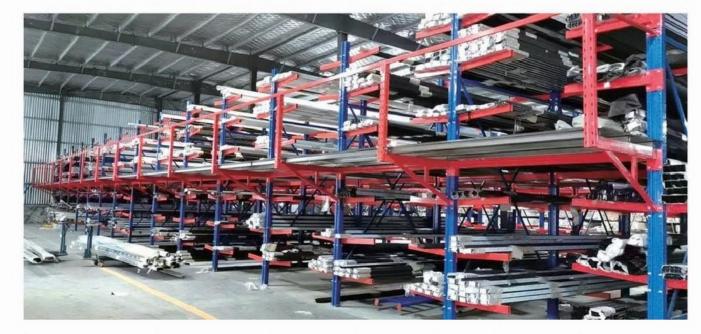

## QINGDAD KEVINA INDUSTRY CO., LTD

CREAT THE BEST VALUE FOR YOU

Product name: Profile shelves Model: KV-001 Size: Width2500\*hhigh4500\*depth5500

Color: blue, orange Function: Profile storage shelves

Note: Batch size and color can be customized