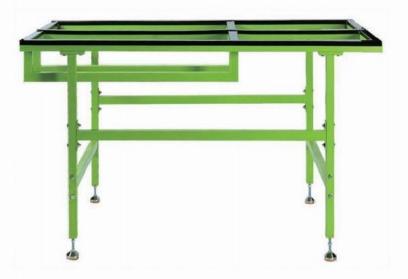

Model: KV-013

Dimensions: length 1800\*width 1000\*height

850

Color: apple green

Casters: 3 inches, 5 inches, foot cup

Function: sash and screen assembly and  $% \left( 1\right) =\left( 1\right) \left( 1\right)$ 