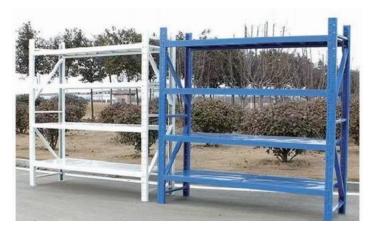

terials

Note: Batch size and color can be

customized



Product name: Two-story debugging

rack

Model: KV-028

Dimensions: length 740\*width

400\*height 1000

Color: apple green

Function: Door and window assembly

and debugging

Note: Batch size and color can be

customized

Product name: Heavy-duty profile turnover vehicle

Model: KV-026

Dimensions: length 3000\*width 900\*height 800

Color: apple green

Casters: big wheels

Function: material turnover

Note: Batch size and color can be customized





Product name: Glue injection clip

Model: KV-027

color: red

Function: product display

Note: Batch size and color can be

customized



Model: KV-029

Size: Regular size

Color: blue, white

Function: Storage of accessories

and tools

Note: Batch size and color can be

customized